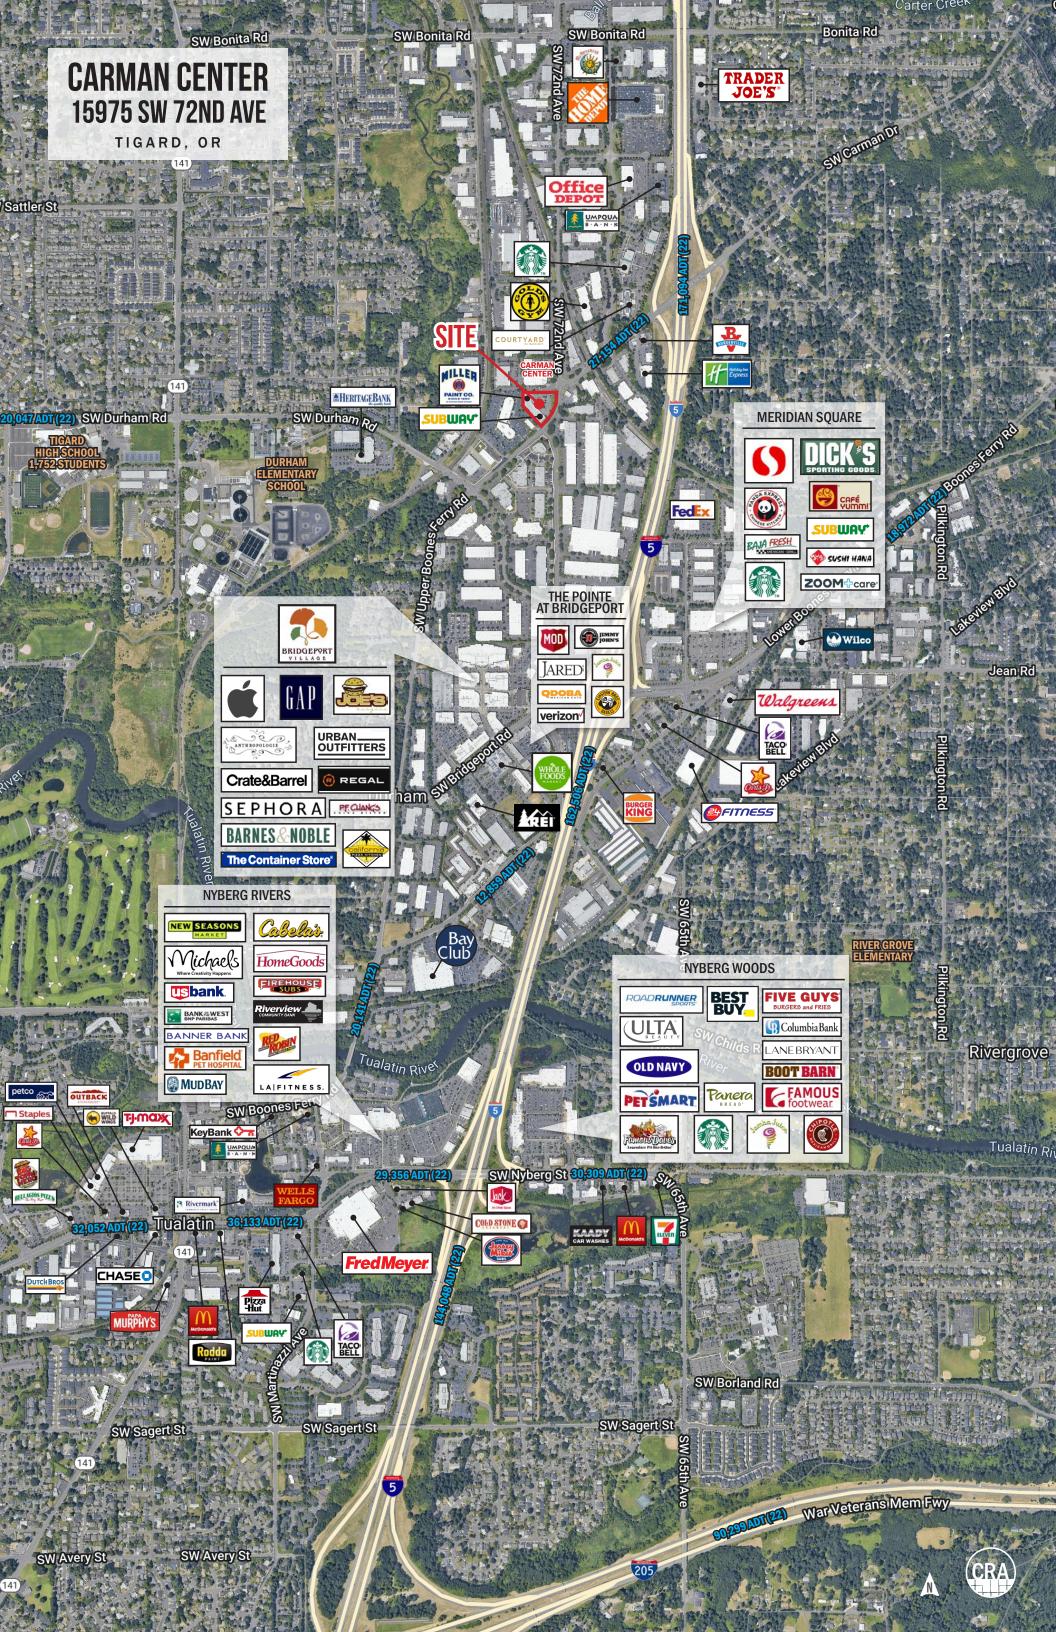

#### ADDRESS

15975 SW 72nd Ave in Tigard, Oregon

#### TRAFFIC COUNTS

SW 72nd Ave/Boones Ferry Rd - 15,853 ADT ('22) Boones Ferry Rd @ SW Sequoia Pkwy - 27,154 ADT ('22)

#### HIGHLIGHTS

- Excellent, affordably priced retail/service space.
- Centrally located to Bridgeport, Lake Oswego, Tigard and Tualatin.
- Surrounded by active daytime employment and strong residential demographics.
- Easily accessible from I-5.