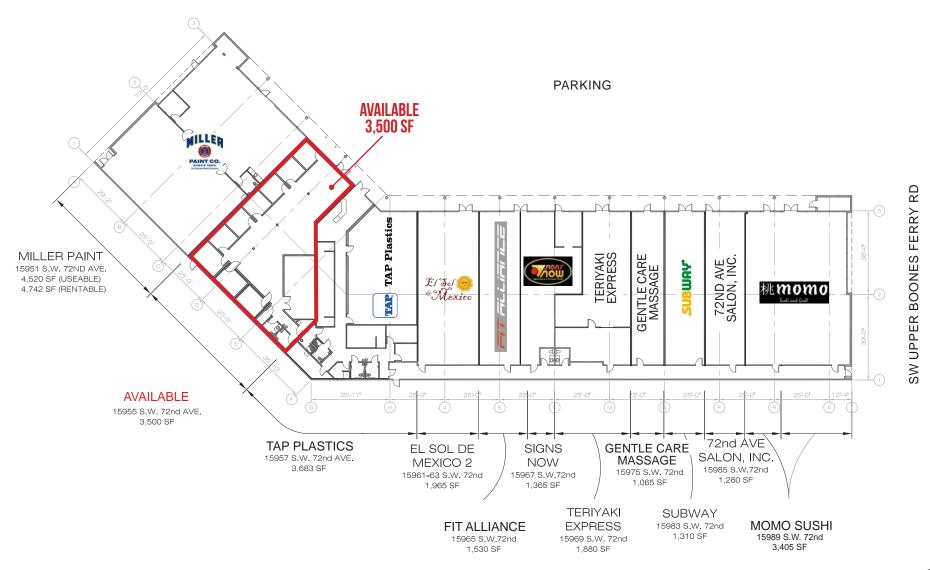

#### AVAILABLE SPACE

3,500 SF

# **CARMAN CENTER** 15975 SW 72ND AVE

SITE PLAN

TIGARD, OR