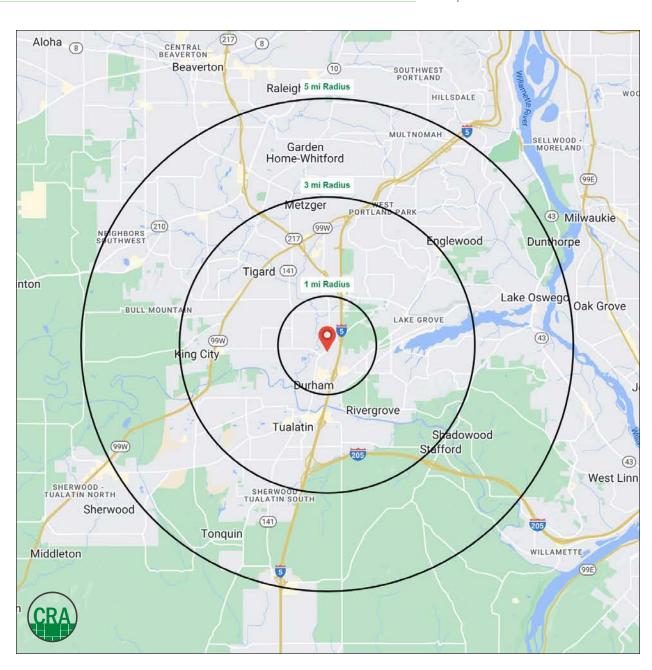

#### **DEMOGRAPHIC SUMMARY**

TIGARD, OR

| Source: Regis – SitesUSA (2023) | 1 MILE    | 3 MILE    | 5 MILE    |  |
|---------------------------------|-----------|-----------|-----------|--|
| Estimated Population 2022       | 9,470     | 103,099   | 134,108   |  |
| Estimated Population 2027       | 9,767     | 106,072   | 240,114   |  |
| Average HH Income               | \$130,149 | \$124,852 | \$132,601 |  |
| Median HH Income                | \$107,504 | \$97,782  | \$103,471 |  |
| Median Home Value               | \$527,417 | \$563,594 | \$574,246 |  |
| Daytime Demographics 16+        | 17,562    | 108,644   | 203,519   |  |
| Some College or Higher          | 81.7%     | 81.9%     | 83.2%     |  |

\$130,149

Average Household Income 1 MILE RADIUS

108,644

Daytime Demographics
Age 16 Years or Over
3 MILE RADIUS